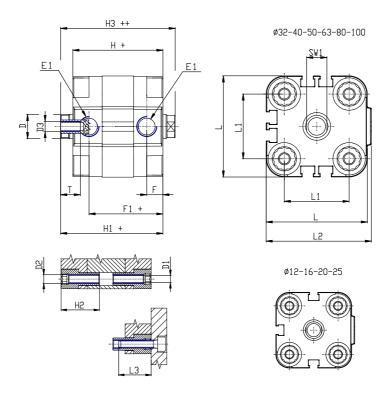

## **DIMENSIONS**

| Ø D (mm)  | 10       |
|-----------|----------|
| Ø D1 (mm) | 4.5      |
| D2        | M5       |
| D3        | M5       |
| Ø D4 (mm) | 4        |
| D5        | M4       |
| Ø D8 (mm) | 6        |
| D9 (mm)   | 6        |
| D10 (mm)  | 10       |
| E1        | M5       |
| F (mm)    | 8.0      |
| F1 (mm)   | 30.0     |
| H (mm)    | 38.0     |
| H1 (mm)   | 42.5     |
| H2 (mm)   | 18.5     |
| K1        | M10x1,25 |
| L (mm)    | 36       |
| L1 (mm)   | 22       |
| L2 (mm)   | 37.5     |
| L3 (mm)   | 18       |
| L4 (mm)   | 12.0     |
| T (mm)    | 10       |
| T1 (mm)   | 22       |

| T2 (mm)  | 4 |
|----------|---|
| SW1 (mm) | 8 |