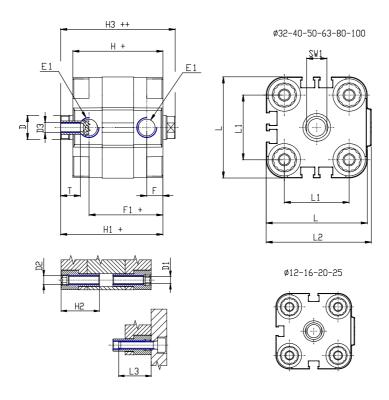

## **DIMENSIONS**

| F         |          |
|-----------|----------|
| Ø D (mm)  | 10       |
| Ø D1 (mm) | 4.5      |
| D2        | M5       |
| D3        | M5       |
| Ø D4 (mm) | 4        |
| D5        | M4       |
| Ø D8 (mm) | 6        |
| D9 (mm)   | 6        |
| D10 (mm)  | 10       |
| E1        | M5       |
| F (mm)    | 8.0      |
| F1 (mm)   | 30.0     |
| H (mm)    | 38.0     |
| H1 (mm)   | 42.5     |
| H2 (mm)   | 18.5     |
| K1        | M10x1,25 |
| L (mm)    | 36       |
| L1 (mm)   | 22       |
| L2 (mm)   | 37.5     |
| L3 (mm)   | 18       |
| L4 (mm)   | 12.0     |
| T (mm)    | 10       |
| T1 (mm)   | 22       |

| T2 (mm)  | 4 |
|----------|---|
| SW1 (mm) | 8 |