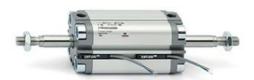

## **Compact cylinders - Series 31**

Product code: 31F3A020A130

Datasheet creation date: 07/03/2025 19:47

Check the most updated document online 3 click here

## **Compact cylinders - Series 31**

Product code: 31F3A020A130

## TECHNICAL DATA

| Series             | 31                                                             |
|--------------------|----------------------------------------------------------------|
| Version            | F=female rod thread                                            |
| Operation          | 3=double-acting through rod                                    |
| Diameter (mm)      | 20                                                             |
| Stroke type        | variable                                                       |
| Stroke (mm)        | 130                                                            |
| Rod seals material | -                                                              |
| Materials          | A = rolled stainless steel AISI 303 rod tube profile aluminium |
| Construction       | A = standard                                                   |