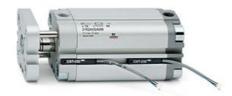

## **Compact cylinders - Series 31**

Product code: 31F3A020A130

Datasheet creation date: 07/03/2025 19:47

Check the most updated document online 3 click here

## **Compact cylinders - Series 31**

Product code: 31F3A020A130

## TECHNICAL DATA

| Series             | 31                                                             |
|--------------------|----------------------------------------------------------------|
| Version            | F=female rod thread                                            |
| Operation          | 3=double-acting through rod                                    |
| Diameter (mm)      | 20                                                             |
| Stroke type        | variable                                                       |
| Stroke (mm)        | 130                                                            |
| Rod seals material | -                                                              |
| Materials          | A = rolled stainless steel AISI 303 rod tube profile aluminium |
| Construction       | A = standard                                                   |