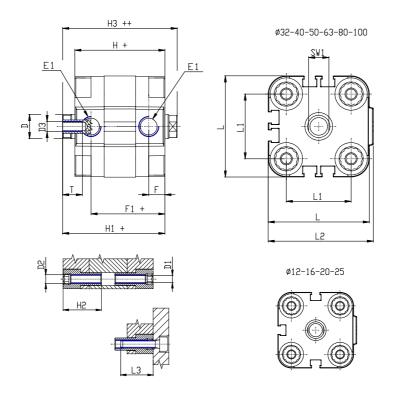

## DIMENSIONS

| Ø D (mm)  | 10       |
|-----------|----------|
| Ø D1 (mm) | 4.5      |
| D2        | M5       |
| D3        | M5       |
| Ø D4 (mm) | 4        |
| D5        | M4       |
| Ø D8 (mm) | 6        |
| D9 (mm)   | 6        |
| D10 (mm)  | 10       |
| E1        | M5       |
| F (mm)    | 8.0      |
| F1 (mm)   | 30.0     |
| H (mm)    | 38.0     |
| H1 (mm)   | 42.5     |
| H2 (mm)   | 18.5     |
| K1        | M10x1,25 |
| L (mm)    | 36       |
| L1 (mm)   | 22       |
| L2 (mm)   | 37.5     |
| L3 (mm)   | 18       |
| L4 (mm)   | 12.0     |
| T (mm)    | 10       |
| T1 (mm)   | 22       |

| T2 (mm)  | 4 |
|----------|---|
| SW1 (mm) | 8 |