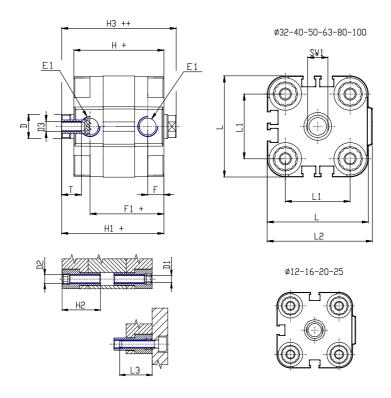

## DIMENSIONS

| Ø D (mm)  | 10       |
|-----------|----------|
| Ø D1 (mm) | 4.5      |
| D2        | M5       |
| D3        | M5       |
| Ø D4 (mm) | 5        |
| D5        | M5       |
| Ø D8 (mm) | 6        |
| D9 (mm)   | 6        |
| D10 (mm)  | 14       |
| E1        | M5       |
| F (mm)    | 8.0      |
| F1 (mm)   | 31.5     |
| H (mm)    | 39.5     |
| H1 (mm)   | 45.0     |
| H2 (mm)   | 18.5     |
| K1        | M10x1,25 |
| L (mm)    | 40       |
| L1 (mm)   | 26       |
| L2 (mm)   | 41.5     |
| L3 (mm)   | 18       |
| L4 (mm)   | 15.6     |
| T (mm)    | 10       |
| T1 (mm)   | 22       |

| T2 (mm)  | 4 |
|----------|---|
| SW1 (mm) | 8 |