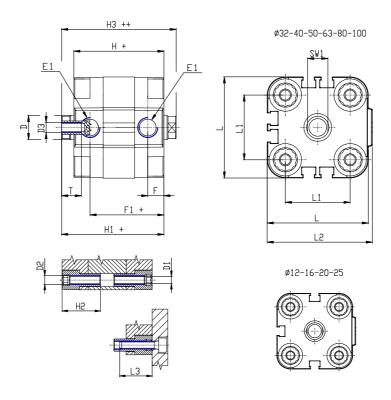

## **DIMENSIONS**

| Ø D (mm)  | 10       |
|-----------|----------|
| Ø D1 (mm) | 4.5      |
| D2        | M5       |
| D3        | M5       |
| Ø D4 (mm) | 5        |
| D5        | M5       |
| Ø D8 (mm) | 6        |
| D9 (mm)   | 6        |
| D10 (mm)  | 14       |
| E1        | M5       |
| F (mm)    | 8.0      |
| F1 (mm)   | 31.5     |
| H (mm)    | 39.5     |
| H1 (mm)   | 45.0     |
| H2 (mm)   | 18.5     |
| K1        | M10x1,25 |
| L (mm)    | 40       |
| L1 (mm)   | 26       |
| L2 (mm)   | 41.5     |
| L3 (mm)   | 18       |
| L4 (mm)   | 15.6     |
| T (mm)    | 10       |
| T1 (mm)   | 22       |

| T2 (mm)  | 4 |
|----------|---|
| SW1 (mm) | 8 |