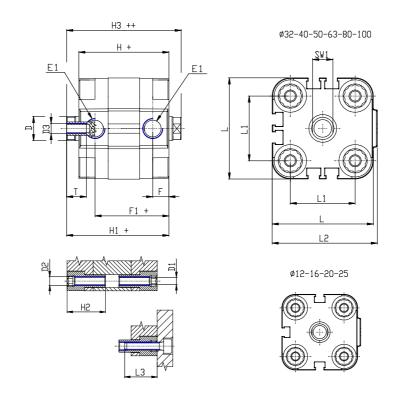

### DIMENSIONS

| Ø D (mm)  | 10       |
|-----------|----------|
| Ø D1 (mm) | 4.5      |
| D2        | M5       |
| D3        | M5       |
| Ø D4 (mm) | 5        |
| D5        | M5       |
| Ø D8 (mm) | 6        |
| D9 (mm)   | 6        |
| D10 (mm)  | 14       |
| E1        | M5       |
| F (mm)    | 8.0      |
| F1 (mm)   | 31.5     |
| H (mm)    | 39.5     |
| H1 (mm)   | 45.0     |
| H2 (mm)   | 18.5     |
| K1        | M10x1,25 |
| L (mm)    | 40       |
| L1 (mm)   | 26       |
| L2 (mm)   | 41.5     |
| L3 (mm)   | 18       |
| L4 (mm)   | 15.6     |
| T (mm)    | 10       |
| T1 (mm)   | 22       |

| T2 (mm)  | 4 |
|----------|---|
| SW1 (mm) | 8 |