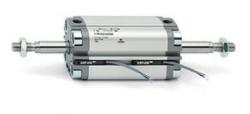

# **Compact cylinders - Series 31**

Product code: 31F3A025A020

### TECHNICAL DATA

| Series             | 31                                                             |
|--------------------|----------------------------------------------------------------|
| Version            | F=female rod thread                                            |
| Operation          | 3=double-acting through rod                                    |
| Diameter (mm)      | 25                                                             |
| Stroke type        | standard                                                       |
| Stroke (mm)        | 20                                                             |
| Rod seals material | -                                                              |
| Materials          | A = rolled stainless steel AISI 303 rod tube profile aluminium |
| Construction       | A = standard                                                   |