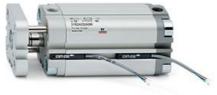

# **Compact cylinders - Series 31**

Product code: 31F3A025A020

### TECHNICAL DATA

| Series             | 31                                                             |
|--------------------|----------------------------------------------------------------|
| Version            | F=female rod thread                                            |
| Operation          | 3=double-acting through rod                                    |
| Diameter (mm)      | 25                                                             |
| Stroke type        | standard                                                       |
| Stroke (mm)        | 20                                                             |
| Rod seals material | -                                                              |
| Materials          | A = rolled stainless steel AISI 303 rod tube profile aluminium |
| Construction       | A = standard                                                   |