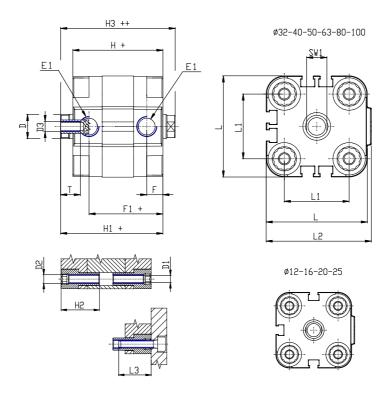

## **DIMENSIONS**

| ~ n / \   | 10       |
|-----------|----------|
| Ø D (mm)  | 10       |
| Ø D1 (mm) | 4.5      |
| D2        | M5       |
| D3        | M5       |
| Ø D4 (mm) | 5        |
| D5        | M5       |
| Ø D8 (mm) | 6        |
| D9 (mm)   | 6        |
| D10 (mm)  | 14       |
| E1        | M5       |
| F (mm)    | 8.0      |
| F1 (mm)   | 31.5     |
| H (mm)    | 39.5     |
| H1 (mm)   | 45.0     |
| H2 (mm)   | 18.5     |
| K1        | M10x1,25 |
| L (mm)    | 40       |
| L1 (mm)   | 26       |
| L2 (mm)   | 41.5     |
| L3 (mm)   | 18       |
| L4 (mm)   | 15.6     |
| T (mm)    | 10       |
| T1 (mm)   | 22       |

| T2 (mm)  | 4 |
|----------|---|
| SW1 (mm) | 8 |