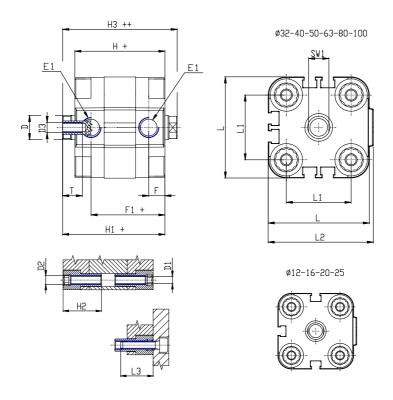

## DIMENSIONS

| Ø D (mm)  | 10       |
|-----------|----------|
| Ø D1 (mm) | 4.5      |
| D2        | M5       |
| D3        | M5       |
| Ø D4 (mm) | 5        |
| D5        | M5       |
| Ø D8 (mm) | 6        |
| D9 (mm)   | 6        |
| D10 (mm)  | 14       |
| E1        | M5       |
| F (mm)    | 8.0      |
| F1 (mm)   | 31.5     |
| H (mm)    | 39.5     |
| H1 (mm)   | 45.0     |
| H2 (mm)   | 18.5     |
| K1        | M10x1,25 |
| L (mm)    | 40       |
| L1 (mm)   | 26       |
| L2 (mm)   | 41.5     |
| L3 (mm)   | 18       |
| L4 (mm)   | 15.6     |
| T (mm)    | 10       |
| T1 (mm)   | 22       |

| T2 (mm)  | 4 |
|----------|---|
| SW1 (mm) | 8 |