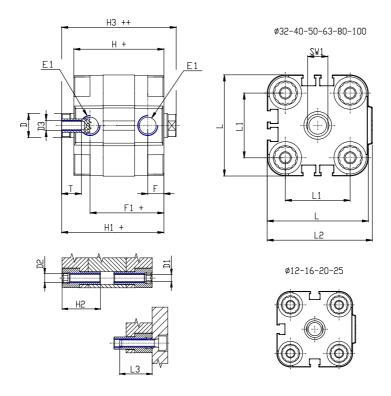

## **DIMENSIONS**

| Ø D (mm)  | 10       |
|-----------|----------|
| Ø D1 (mm) | 4.5      |
| D2        | M5       |
| D3        | M5       |
| Ø D4 (mm) | 5        |
| D5        | M5       |
| Ø D8 (mm) | 6        |
| D9 (mm)   | 6        |
| D10 (mm)  | 14       |
| E1        | M5       |
| F (mm)    | 8.0      |
| F1 (mm)   | 31.5     |
| H (mm)    | 39.5     |
| H1 (mm)   | 45.0     |
| H2 (mm)   | 18.5     |
| K1        | M10x1,25 |
| L (mm)    | 40       |
| L1 (mm)   | 26       |
| L2 (mm)   | 41.5     |
| L3 (mm)   | 18       |
| L4 (mm)   | 15.6     |
| T (mm)    | 10       |
| T1 (mm)   | 22       |

| T2 (mm)  | 4 |
|----------|---|
| SW1 (mm) | 8 |