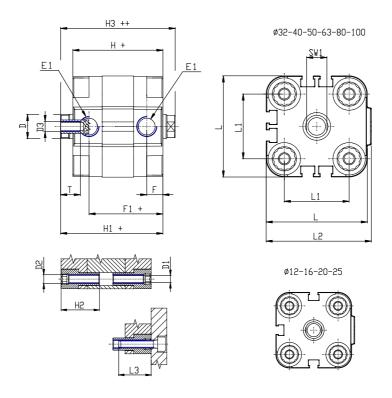

## DIMENSIONS

| Ø D (mm)  | 10       |
|-----------|----------|
| Ø D1 (mm) | 4.5      |
| D2        | M5       |
| D3        | M5       |
| Ø D4 (mm) | 5        |
| D5        | M5       |
| Ø D8 (mm) | 6        |
| D9 (mm)   | 6        |
| D10 (mm)  | 14       |
| E1        | M5       |
| F (mm)    | 8.0      |
| F1 (mm)   | 31.5     |
| H (mm)    | 39.5     |
| H1 (mm)   | 45.0     |
| H2 (mm)   | 18.5     |
| K1        | M10x1,25 |
| L (mm)    | 40       |
| L1 (mm)   | 26       |
| L2 (mm)   | 41.5     |
| L3 (mm)   | 18       |
| L4 (mm)   | 15.6     |
| T (mm)    | 10       |
| T1 (mm)   | 22       |

| T2 (mm)  | 4 |
|----------|---|
| SW1 (mm) | 8 |