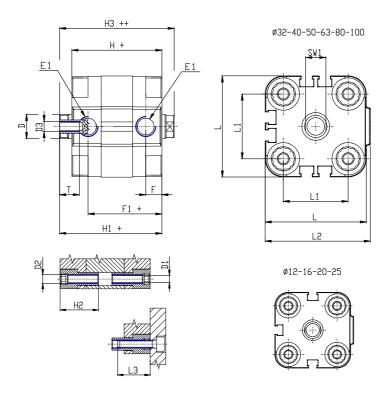

## **DIMENSIONS**

| ~ n / \   | 10       |
|-----------|----------|
| Ø D (mm)  | 10       |
| Ø D1 (mm) | 4.5      |
| D2        | M5       |
| D3        | M5       |
| Ø D4 (mm) | 5        |
| D5        | M5       |
| Ø D8 (mm) | 6        |
| D9 (mm)   | 6        |
| D10 (mm)  | 14       |
| E1        | M5       |
| F (mm)    | 8.0      |
| F1 (mm)   | 31.5     |
| H (mm)    | 39.5     |
| H1 (mm)   | 45.0     |
| H2 (mm)   | 18.5     |
| K1        | M10x1,25 |
| L (mm)    | 40       |
| L1 (mm)   | 26       |
| L2 (mm)   | 41.5     |
| L3 (mm)   | 18       |
| L4 (mm)   | 15.6     |
| T (mm)    | 10       |
| T1 (mm)   | 22       |

| T2 (mm)  | 4 |
|----------|---|
| SW1 (mm) | 8 |