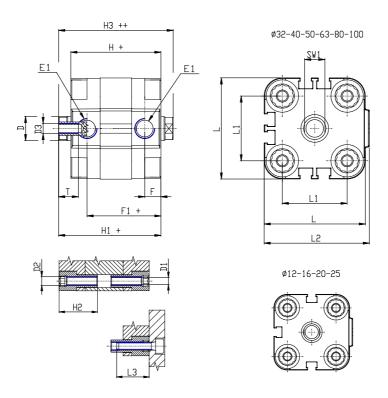

## **DIMENSIONS**

| Ø D (mm)  | 10       |
|-----------|----------|
| Ø D1 (mm) | 4.5      |
| D2        | M5       |
| D3        | M5       |
| Ø D4 (mm) | 5        |
| D5        | M5       |
| Ø D8 (mm) | 6        |
| D9 (mm)   | 6        |
| D10 (mm)  | 14       |
| E1        | M5       |
| F (mm)    | 8.0      |
| F1 (mm)   | 31.5     |
| H (mm)    | 39.5     |
| H1 (mm)   | 45.0     |
| H2 (mm)   | 18.5     |
| K1        | M10x1,25 |
| L (mm)    | 40       |
| L1 (mm)   | 26       |
| L2 (mm)   | 41.5     |
| L3 (mm)   | 18       |
| L4 (mm)   | 15.6     |
| T (mm)    | 10       |
| T1 (mm)   | 22       |

| T2 (mm)  | 4 |
|----------|---|
| SW1 (mm) | 8 |