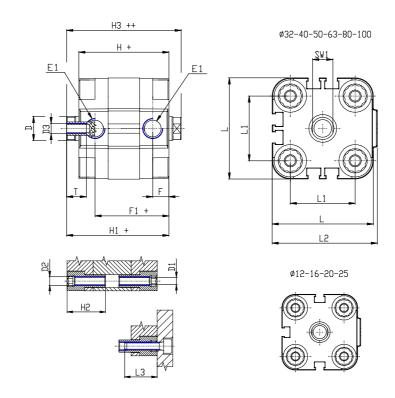

### DIMENSIONS

| Ø D (mm)     12       Ø D1 (mm)     5.5       D2     M6       D3     M6       Ø D4 (mm)     5       D5     M5       Ø D8 (mm)     6       D9 (mm)     17       E1     G1\8       F (mm)     8.0       F1 (mm)     36.5       H1 (mm)     50.5       H2 (mm)     50.5       L (mm)     50.5 |
|--------------------------------------------------------------------------------------------------------------------------------------------------------------------------------------------------------------------------------------------------------------------------------------------|
| D2     M6       D3     M6       Ø D4 (mm)     5       D5     M5       Ø D8 (mm)     6       D9 (mm)     6       D10 (mm)     17       E1     G1\8       F (mm)     8.0       F1 (mm)     36.5       H1 (mm)     50.5       H2 (mm)     21.5       K1     M10x1,25                          |
| D3   M6     Ø D4 (mm)   5     D5   M5     Ø D8 (mm)   6     D9 (mm)   6     D10 (mm)   17     E1   G1\8     F (mm)   8.0     F1 (mm)   36.5     H1 (mm)   50.5     H2 (mm)   21.5     K1   M10x1,25                                                                                        |
| Ø D4 (mm)   5     Ø D5   M5     Ø D8 (mm)   6     D9 (mm)   6     D10 (mm)   17     E1   G1\8     F (mm)   8.0     F1 (mm)   36.5     H (mm)   44.5     H1 (mm)   50.5     H2 (mm)   21.5     K1   M10x1,25                                                                                |
| D5     M5       Ø D8 (mm)     6       D9 (mm)     6       D10 (mm)     17       E1     G1\8       F (mm)     8.0       F1 (mm)     36.5       H (mm)     44.5       H1 (mm)     50.5       H2 (mm)     21.5       K1     M10x1,25                                                          |
| Ø D8 (mm)   6     D9 (mm)   6     D10 (mm)   17     E1   G1\8     F (mm)   8.0     F1 (mm)   36.5     H (mm)   44.5     H1 (mm)   50.5     H2 (mm)   21.5     K1   M10x1,25                                                                                                                |
| D9 (mm)     6       D10 (mm)     17       E1     G1\8       F (mm)     8.0       F1 (mm)     36.5       H (mm)     44.5       H1 (mm)     50.5       H2 (mm)     21.5       K1     M10x1,25                                                                                                |
| D10 (mm)   17     E1   G1\8     F (mm)   8.0     F1 (mm)   36.5     H (mm)   44.5     H1 (mm)   50.5     H2 (mm)   21.5     K1   M10x1,25                                                                                                                                                  |
| E1   G1\8     F (mm)   8.0     F1 (mm)   36.5     H (mm)   44.5     H1 (mm)   50.5     H2 (mm)   21.5     K1   M10x1,25                                                                                                                                                                    |
| F (mm)   8.0     F1 (mm)   36.5     H (mm)   44.5     H1 (mm)   50.5     H2 (mm)   21.5     K1   M10x1,25                                                                                                                                                                                  |
| F1 (mm) 36.5   H (mm) 44.5   H1 (mm) 50.5   H2 (mm) 21.5   K1 M10x1,25                                                                                                                                                                                                                     |
| H (mm)   44.5     H1 (mm)   50.5     H2 (mm)   21.5     K1   M10x1,25                                                                                                                                                                                                                      |
| H1 (mm) 50.5   H2 (mm) 21.5   K1 M10x1,25                                                                                                                                                                                                                                                  |
| H2 (mm) 21.5   K1 M10x1,25                                                                                                                                                                                                                                                                 |
| K1 M10x1,25                                                                                                                                                                                                                                                                                |
|                                                                                                                                                                                                                                                                                            |
| L (mm) 50                                                                                                                                                                                                                                                                                  |
|                                                                                                                                                                                                                                                                                            |
| L1 (mm) 32                                                                                                                                                                                                                                                                                 |
| L2 (mm) 52.0                                                                                                                                                                                                                                                                               |
| L3 (mm) 20                                                                                                                                                                                                                                                                                 |
| L4 (mm) 19.8                                                                                                                                                                                                                                                                               |
| T (mm) 12                                                                                                                                                                                                                                                                                  |
| T1 (mm) 22                                                                                                                                                                                                                                                                                 |

| T2 (mm)  | 4  |
|----------|----|
| SW1 (mm) | 10 |