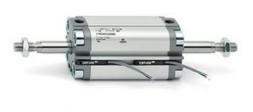

# **Compact cylinders - Series 31**

Product code: 31F3A032A005

### TECHNICAL DATA

| Series             | 31                                                             |  |
|--------------------|----------------------------------------------------------------|--|
| Version            | F=female rod thread                                            |  |
| Operation          | 3=double-acting through rod                                    |  |
| Diameter (mm)      | 32                                                             |  |
| Stroke type        | standard                                                       |  |
| Stroke (mm)        | 5                                                              |  |
| Rod seals material | -                                                              |  |
| Materials          | A = rolled stainless steel AISI 303 rod tube profile aluminium |  |
| Construction       | A = standard                                                   |  |