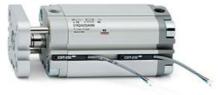

# **Compact cylinders - Series 31**

Product code: 31F3A032A005

### TECHNICAL DATA

| Series             | 31                                                             |  |
|--------------------|----------------------------------------------------------------|--|
| Version            | F=female rod thread                                            |  |
| Operation          | 3=double-acting through rod                                    |  |
| Diameter (mm)      | 32                                                             |  |
| Stroke type        | standard                                                       |  |
| Stroke (mm)        | 5                                                              |  |
| Rod seals material | -                                                              |  |
| Materials          | A = rolled stainless steel AISI 303 rod tube profile aluminium |  |
| Construction       | A = standard                                                   |  |