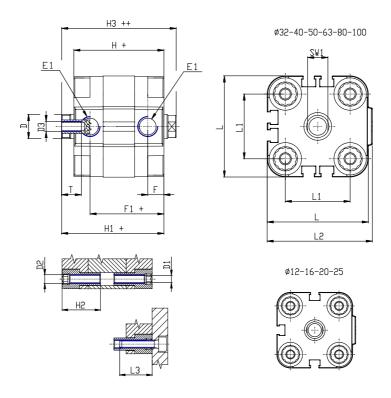

## **DIMENSIONS**

| Ø D (mm)  | 12       |
|-----------|----------|
| Ø D1 (mm) | 5.5      |
| D2        | M6       |
| D3        | M6       |
| Ø D4 (mm) | 5        |
| D5        | M5       |
| Ø D8 (mm) | 6        |
| D9 (mm)   | 6        |
| D10 (mm)  | 17       |
| E1        | G1\8     |
| F (mm)    | 8.0      |
| F1 (mm)   | 36.5     |
| H (mm)    | 44.5     |
| H1 (mm)   | 50.5     |
| H2 (mm)   | 21.5     |
| K1        | M10x1,25 |
| L (mm)    | 50       |
| L1 (mm)   | 32       |
| L2 (mm)   | 52.0     |
| L3 (mm)   | 20       |
| L4 (mm)   | 19.8     |
| T (mm)    | 12       |
| T1 (mm)   | 22       |

| T2 (mm)  | 4  |
|----------|----|
| SW1 (mm) | 10 |