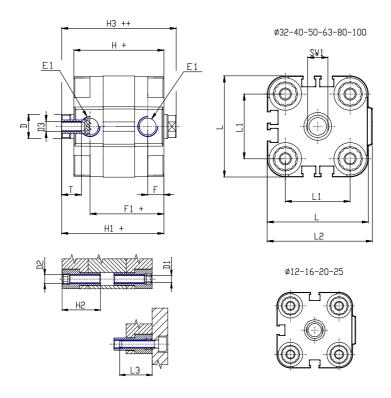

## DIMENSIONS

| Ø D (mm)  | 12       |
|-----------|----------|
| Ø D1 (mm) | 5.5      |
| D2        | M6       |
| D3        | M6       |
| Ø D4 (mm) | 5        |
| D5        | M5       |
| Ø D8 (mm) | 6        |
| D9 (mm)   | 6        |
| D10 (mm)  | 17       |
| E1        | G1\8     |
| F (mm)    | 8.0      |
| F1 (mm)   | 36.5     |
| H (mm)    | 44.5     |
| H1 (mm)   | 50.5     |
| H2 (mm)   | 21.5     |
| K1        | M10x1,25 |
| L (mm)    | 50       |
| L1 (mm)   | 32       |
| L2 (mm)   | 52.0     |
| L3 (mm)   | 20       |
| L4 (mm)   | 19.8     |
| T (mm)    | 12       |
| T1 (mm)   | 22       |

| T2 (mm)  | 4  |
|----------|----|
| SW1 (mm) | 10 |