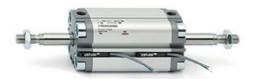

## **Compact cylinders - Series 31**

Product code: 31F3A032A020

Datasheet creation date: 07/03/2025 19:54

Check the most updated document online 3 click here

## **Compact cylinders - Series 31**

Product code: 31F3A032A020

## TECHNICAL DATA

| Series             | 31                                                             |
|--------------------|----------------------------------------------------------------|
| Version            | F=female rod thread                                            |
| Operation          | 3=double-acting through rod                                    |
| Diameter (mm)      | 32                                                             |
| Stroke type        | standard                                                       |
| Stroke (mm)        | 20                                                             |
| Rod seals material | -                                                              |
| Materials          | A = rolled stainless steel AISI 303 rod tube profile aluminium |
| Construction       | A = standard                                                   |