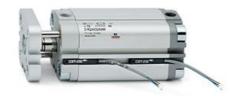

## **Compact cylinders - Series 31**

Product code: 31F3A032A020

Datasheet creation date: 07/03/2025 19:54

Check the most updated document online 3 click here

## **Compact cylinders - Series 31**

Product code: 31F3A032A020

## TECHNICAL DATA

| Series             | 31                                                             |
|--------------------|----------------------------------------------------------------|
| Version            | F=female rod thread                                            |
| Operation          | 3=double-acting through rod                                    |
| Diameter (mm)      | 32                                                             |
| Stroke type        | standard                                                       |
| Stroke (mm)        | 20                                                             |
| Rod seals material | -                                                              |
| Materials          | A = rolled stainless steel AISI 303 rod tube profile aluminium |
| Construction       | A = standard                                                   |