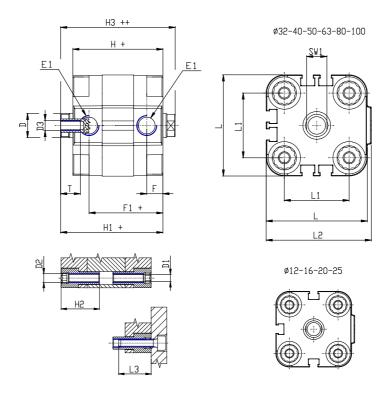

## **DIMENSIONS**

| Ø D (mm)  | 12       |
|-----------|----------|
| Ø D1 (mm) | 5.5      |
| D2        | M6       |
| D3        | M6       |
| Ø D4 (mm) | 5        |
| D5        | M5       |
| Ø D8 (mm) | 6        |
| D9 (mm)   | 6        |
| D10 (mm)  | 17       |
| E1        | G1\8     |
| F (mm)    | 8.0      |
| F1 (mm)   | 36.5     |
| H (mm)    | 44.5     |
| H1 (mm)   | 50.5     |
| H2 (mm)   | 21.5     |
| K1        | M10x1,25 |
| L (mm)    | 50       |
| L1 (mm)   | 32       |
| L2 (mm)   | 52.0     |
| L3 (mm)   | 20       |
| L4 (mm)   | 19.8     |
| T (mm)    | 12       |
| T1 (mm)   | 22       |

| T2 (mm)  | 4  |
|----------|----|
| SW1 (mm) | 10 |