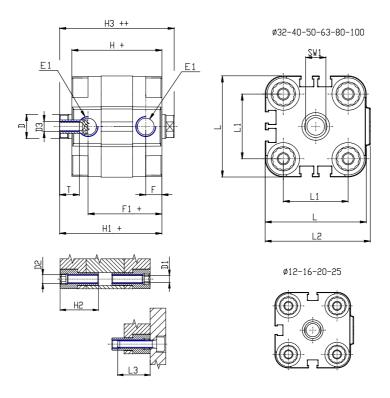

## **DIMENSIONS**

| G D ()    | 40       |
|-----------|----------|
| Ø D (mm)  | 12       |
| Ø D1 (mm) | 5.5      |
| D2        | M6       |
| D3        | M6       |
| Ø D4 (mm) | 5        |
| D5        | M5       |
| Ø D8 (mm) | 6        |
| D9 (mm)   | 6        |
| D10 (mm)  | 17       |
| E1        | G1\8     |
| F (mm)    | 8.0      |
| F1 (mm)   | 36.5     |
| H (mm)    | 44.5     |
| H1 (mm)   | 50.5     |
| H2 (mm)   | 21.5     |
| K1        | M10x1,25 |
| L (mm)    | 50       |
| L1 (mm)   | 32       |
| L2 (mm)   | 52.0     |
| L3 (mm)   | 20       |
| L4 (mm)   | 19.8     |
| T (mm)    | 12       |
| T1 (mm)   | 22       |

| T2 (mm)  | 4  |
|----------|----|
| SW1 (mm) | 10 |