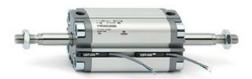

## **Compact cylinders - Series 31**

Product code: 31F3A032A040

Datasheet creation date: 07/03/2025 19:54

Check the most updated document online 3 click here

## TECHNICAL DATA

| Series             | 31                                                             |
|--------------------|----------------------------------------------------------------|
| Version            | F=female rod thread                                            |
| Operation          | 3=double-acting through rod                                    |
| Diameter (mm)      | 32                                                             |
| Stroke type        | standard                                                       |
| Stroke (mm)        | 40                                                             |
| Rod seals material | -                                                              |
| Materials          | A = rolled stainless steel AISI 303 rod tube profile aluminium |
| Construction       | A = standard                                                   |