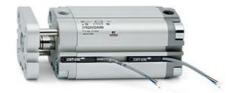

## **Compact cylinders - Series 31**

Product code: 31F3A032A040

## TECHNICAL DATA

| Series             | 31                                                             |
|--------------------|----------------------------------------------------------------|
| Version            | F=female rod thread                                            |
| Operation          | 3=double-acting through rod                                    |
| Diameter (mm)      | 32                                                             |
| Stroke type        | standard                                                       |
| Stroke (mm)        | 40                                                             |
| Rod seals material | -                                                              |
| Materials          | A = rolled stainless steel AISI 303 rod tube profile aluminium |
| Construction       | A = standard                                                   |