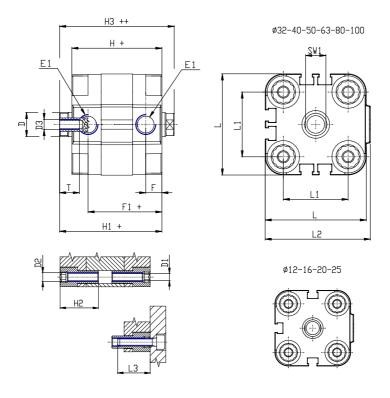

## **DIMENSIONS**

| Ø D (mm)  | 12       |
|-----------|----------|
| Ø D1 (mm) | 5.5      |
| D2        | M6       |
| D3        | M6       |
| Ø D4 (mm) | 5        |
| D5        | M5       |
| Ø D8 (mm) | 6        |
| D9 (mm)   | 6        |
| D10 (mm)  | 17       |
| E1        | G1\8     |
| F (mm)    | 8.0      |
| F1 (mm)   | 36.5     |
| H (mm)    | 44.5     |
| H1 (mm)   | 50.5     |
| H2 (mm)   | 21.5     |
| K1        | M10x1,25 |
| L (mm)    | 50       |
| L1 (mm)   | 32       |
| L2 (mm)   | 52.0     |
| L3 (mm)   | 20       |
| L4 (mm)   | 19.8     |
| T (mm)    | 12       |
| T1 (mm)   | 22       |

| T2 (mm)  | 4  |
|----------|----|
| SW1 (mm) | 10 |