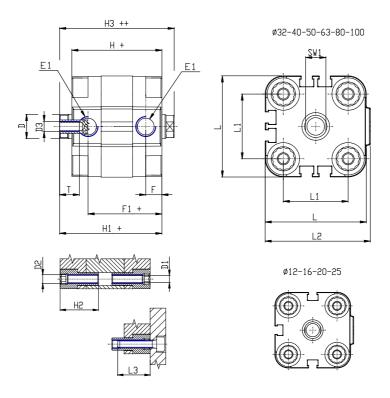

## DIMENSIONS

| Ø D (mm)  | 12       |
|-----------|----------|
| Ø D1 (mm) | 5.5      |
| D2        | M6       |
| D3        | M6       |
| Ø D4 (mm) | 5        |
| D5        | M5       |
| Ø D8 (mm) | 6        |
| D9 (mm)   | 6        |
| D10 (mm)  | 17       |
| E1        | G1\8     |
| F (mm)    | 8.0      |
| F1 (mm)   | 36.5     |
| H (mm)    | 44.5     |
| H1 (mm)   | 50.5     |
| H2 (mm)   | 21.5     |
| K1        | M10x1,25 |
| L (mm)    | 50       |
| L1 (mm)   | 32       |
| L2 (mm)   | 52.0     |
| L3 (mm)   | 20       |
| L4 (mm)   | 19.8     |
| T (mm)    | 12       |
| T1 (mm)   | 22       |

| T2 (mm)  | 4  |
|----------|----|
| SW1 (mm) | 10 |