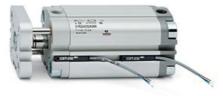

# **Compact cylinders - Series 31**

Product code: 31F3A032A100

## TECHNICAL DATA

| Series             | 31                                                             |  |
|--------------------|----------------------------------------------------------------|--|
| Version            | F=female rod thread                                            |  |
| Operation          | 3=double-acting through rod                                    |  |
| Diameter (mm)      | 32                                                             |  |
| Stroke type        | standard                                                       |  |
| Stroke (mm)        | 100                                                            |  |
| Rod seals material | -                                                              |  |
| Materials          | A = rolled stainless steel AISI 303 rod tube profile aluminium |  |
| Construction       | A = standard                                                   |  |