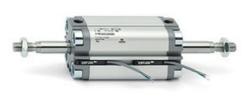

# **Compact cylinders - Series 31**

Product code: 31F3A032A100

## TECHNICAL DATA

| Series             | 31                                                             |  |
|--------------------|----------------------------------------------------------------|--|
| Version            | F=female rod thread                                            |  |
| Operation          | 3=double-acting through rod                                    |  |
| Diameter (mm)      | 32                                                             |  |
| Stroke type        | standard                                                       |  |
| Stroke (mm)        | 100                                                            |  |
| Rod seals material | -                                                              |  |
| Materials          | A = rolled stainless steel AISI 303 rod tube profile aluminium |  |
| Construction       | A = standard                                                   |  |