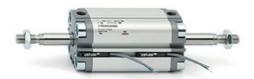

## **Compact cylinders - Series 31**

Product code: 31F3A032A120

Datasheet creation date: 07/03/2025 19:54

Check the most updated document online 3 click here

## TECHNICAL DATA

| Series             | 31                                                             |
|--------------------|----------------------------------------------------------------|
| Version            | F=female rod thread                                            |
| Operation          | 3=double-acting through rod                                    |
| Diameter (mm)      | 32                                                             |
| Stroke type        | standard                                                       |
| Stroke (mm)        | 120                                                            |
| Rod seals material | -                                                              |
| Materials          | A = rolled stainless steel AISI 303 rod tube profile aluminium |
| Construction       | A = standard                                                   |

## **Compact cylinders - Series 31**

Product code: 31F3A032A120