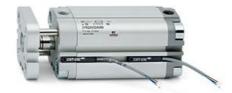

## **Compact cylinders - Series 31**

Product code: 31F3A032A120

Datasheet creation date: 07/03/2025 19:54

Check the most updated document online 3 click here

## TECHNICAL DATA

| Series             | 31                                                             |
|--------------------|----------------------------------------------------------------|
| Version            | F=female rod thread                                            |
| Operation          | 3=double-acting through rod                                    |
| Diameter (mm)      | 32                                                             |
| Stroke type        | standard                                                       |
| Stroke (mm)        | 120                                                            |
| Rod seals material | -                                                              |
| Materials          | A = rolled stainless steel AISI 303 rod tube profile aluminium |
| Construction       | A = standard                                                   |

## **Compact cylinders - Series 31**

Product code: 31F3A032A120