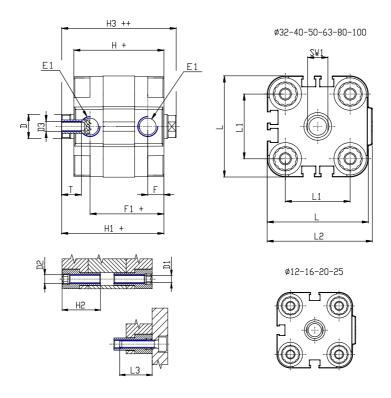

## DIMENSIONS

| G D ()    | 40       |
|-----------|----------|
| Ø D (mm)  | 12       |
| Ø D1 (mm) | 5.5      |
| D2        | M6       |
| D3        | M6       |
| Ø D4 (mm) | 5        |
| D5        | M5       |
| Ø D8 (mm) | 6        |
| D9 (mm)   | 6        |
| D10 (mm)  | 17       |
| E1        | G1\8     |
| F (mm)    | 8.0      |
| F1 (mm)   | 36.5     |
| H (mm)    | 44.5     |
| H1 (mm)   | 50.5     |
| H2 (mm)   | 21.5     |
| K1        | M10x1,25 |
| L (mm)    | 50       |
| L1 (mm)   | 32       |
| L2 (mm)   | 52.0     |
| L3 (mm)   | 20       |
| L4 (mm)   | 19.8     |
| T (mm)    | 12       |
| T1 (mm)   | 22       |

| T2 (mm)  | 4  |
|----------|----|
| SW1 (mm) | 10 |