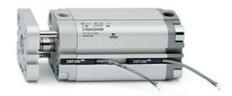

## **Compact cylinders - Series 31**

Product code: 31F3A032A200

Datasheet creation date: 07/03/2025 19:54

Check the most updated document online 3 click here

## **Compact cylinders - Series 31**

Product code: 31F3A032A200

## TECHNICAL DATA

| Series             | 31                                                             |
|--------------------|----------------------------------------------------------------|
| Version            | F=female rod thread                                            |
| Operation          | 3=double-acting through rod                                    |
| Diameter (mm)      | 32                                                             |
| Stroke type        | standard                                                       |
| Stroke (mm)        | 200                                                            |
| Rod seals material | -                                                              |
| Materials          | A = rolled stainless steel AISI 303 rod tube profile aluminium |
| Construction       | A = standard                                                   |