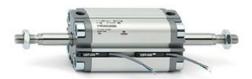

## **Compact cylinders - Series 31**

Product code: 31F3A032A200

Datasheet creation date: 07/03/2025 19:54

Check the most updated document online 3 click here

## **Compact cylinders - Series 31**

Product code: 31F3A032A200

## TECHNICAL DATA

| Series             | 31                                                             |
|--------------------|----------------------------------------------------------------|
| Version            | F=female rod thread                                            |
| Operation          | 3=double-acting through rod                                    |
| Diameter (mm)      | 32                                                             |
| Stroke type        | standard                                                       |
| Stroke (mm)        | 200                                                            |
| Rod seals material | -                                                              |
| Materials          | A = rolled stainless steel AISI 303 rod tube profile aluminium |
| Construction       | A = standard                                                   |