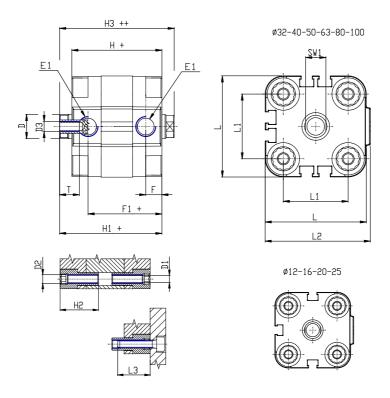

## DIMENSIONS

| G D (mm)  | 40       |
|-----------|----------|
| Ø D (mm)  | 12       |
| Ø D1 (mm) | 5.5      |
| D2        | M6       |
| D3        | M6       |
| Ø D4 (mm) | 5        |
| D5        | M5       |
| Ø D8 (mm) | 6        |
| D9 (mm)   | 6        |
| D10 (mm)  | 17       |
| E1        | G1\8     |
| F (mm)    | 8.0      |
| F1 (mm)   | 37.5     |
| H (mm)    | 45.5     |
| H1 (mm)   | 52.0     |
| H2 (mm)   | 21.5     |
| K1        | M10x1,25 |
| L (mm)    | 60       |
| L1 (mm)   | 42       |
| L2 (mm)   | 62.5     |
| L3 (mm)   | 20       |
| L4 (mm)   | 23.3     |
| T (mm)    | 12       |
| T1 (mm)   | 22       |

| T2 (mm)  | 4  |
|----------|----|
| SW1 (mm) | 10 |