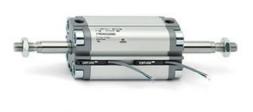

# **Compact cylinders - Series 31**

Product code: 31F3A040A010EX

### TECHNICAL DATA

| Series             | 31                                                             |
|--------------------|----------------------------------------------------------------|
| Version            | F=female rod thread                                            |
| Operation          | 3=double-acting through rod                                    |
| Diameter (mm)      | 40                                                             |
| Stroke type        | standard                                                       |
| Stroke (mm)        | 10                                                             |
| Rod seals material | -                                                              |
| Materials          | A = rolled stainless steel AISI 303 rod tube profile aluminium |
| Construction       | A = standard                                                   |