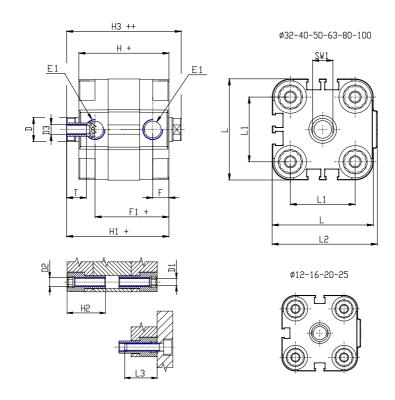

### DIMENSIONS

| Ø D (mm)  | 12       |
|-----------|----------|
| Ø D1 (mm) | 5.5      |
| D2        | M6       |
| D3        | M6       |
| Ø D4 (mm) | 5        |
| D5        | M5       |
| Ø D8 (mm) | 6        |
| D9 (mm)   | 6        |
| D10 (mm)  | 17       |
| E1        | G1\8     |
| F (mm)    | 8.0      |
| F1 (mm)   | 37.5     |
| H (mm)    | 45.5     |
| H1 (mm)   | 52.0     |
| H2 (mm)   | 21.5     |
| К1        | M10x1,25 |
| L (mm)    | 60       |
| L1 (mm)   | 42       |
| L2 (mm)   | 62.5     |
| L3 (mm)   | 20       |
| L4 (mm)   | 23.3     |
| T (mm)    | 12       |
| T1 (mm)   | 22       |

| T2 (mm)  | 4  |
|----------|----|
| SW1 (mm) | 10 |