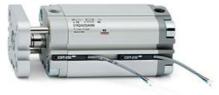

# **Compact cylinders - Series 31**

Product code: 31F3A040A010EX

### TECHNICAL DATA

| Series             | 31                                                             |
|--------------------|----------------------------------------------------------------|
| Version            | F=female rod thread                                            |
| Operation          | 3=double-acting through rod                                    |
| Diameter (mm)      | 40                                                             |
| Stroke type        | standard                                                       |
| Stroke (mm)        | 10                                                             |
| Rod seals material | -                                                              |
| Materials          | A = rolled stainless steel AISI 303 rod tube profile aluminium |
| Construction       | A = standard                                                   |