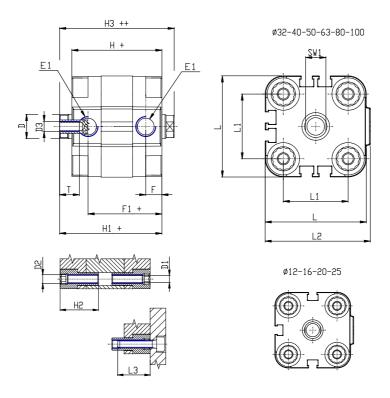

## DIMENSIONS

| (C.D. (mans) | 40       |
|--------------|----------|
| Ø D (mm)     | 12       |
| Ø D1 (mm)    | 5.5      |
| D2           | M6       |
| D3           | M6       |
| Ø D4 (mm)    | 5        |
| D5           | M5       |
| Ø D8 (mm)    | 6        |
| D9 (mm)      | 6        |
| D10 (mm)     | 17       |
| E1           | G1\8     |
| F (mm)       | 8.0      |
| F1 (mm)      | 37.5     |
| H (mm)       | 45.5     |
| H1 (mm)      | 52.0     |
| H2 (mm)      | 21.5     |
| K1           | M10x1,25 |
| L (mm)       | 60       |
| L1 (mm)      | 42       |
| L2 (mm)      | 62.5     |
| L3 (mm)      | 20       |
| L4 (mm)      | 23.3     |
| T (mm)       | 12       |
| T1 (mm)      | 22       |

| T2 (mm)  | 4  |
|----------|----|
| SW1 (mm) | 10 |