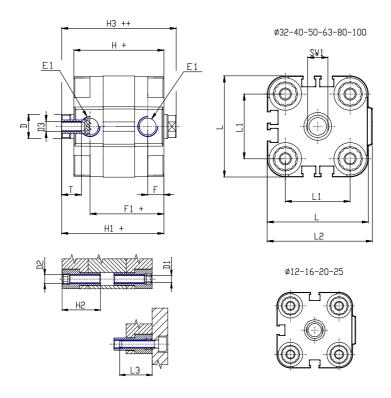

## DIMENSIONS

| Ø D (mm)  | 12       |
|-----------|----------|
| Ø D1 (mm) | 5.5      |
| D2        | M6       |
| D3        | M6       |
| Ø D4 (mm) | 5        |
| D5        | M5       |
| Ø D8 (mm) | 6        |
| D9 (mm)   | 6        |
| D10 (mm)  | 17       |
| E1        | G1\8     |
| F (mm)    | 8.0      |
| F1 (mm)   | 37.5     |
| H (mm)    | 45.5     |
| H1 (mm)   | 52.0     |
| H2 (mm)   | 21.5     |
| K1        | M10x1,25 |
| L (mm)    | 60       |
| L1 (mm)   | 42       |
| L2 (mm)   | 62.5     |
| L3 (mm)   | 20       |
| L4 (mm)   | 23.3     |
| T (mm)    | 12       |
| T1 (mm)   | 22       |

| T2 (mm)  | 4  |
|----------|----|
| SW1 (mm) | 10 |