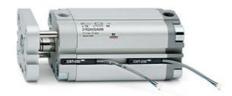

## **Compact cylinders - Series 31**

Product code: 31F3A040A050

Datasheet creation date: 07/03/2025 19:57

Check the most updated document online 3 click here

## **Compact cylinders - Series 31**

Product code: 31F3A040A050

## TECHNICAL DATA

| Series             | 31                                                             |
|--------------------|----------------------------------------------------------------|
| Version            | F=female rod thread                                            |
| Operation          | 3=double-acting through rod                                    |
| Diameter (mm)      | 40                                                             |
| Stroke type        | standard                                                       |
| Stroke (mm)        | 50                                                             |
| Rod seals material | -                                                              |
| Materials          | A = rolled stainless steel AISI 303 rod tube profile aluminium |
| Construction       | A = standard                                                   |