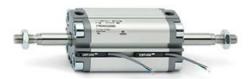

## **Compact cylinders - Series 31**

Product code: 31F3A040A050

Datasheet creation date: 07/03/2025 19:57

Check the most updated document online 3 click here

## **Compact cylinders - Series 31**

Product code: 31F3A040A050

## TECHNICAL DATA

| Series             | 31                                                             |
|--------------------|----------------------------------------------------------------|
| Version            | F=female rod thread                                            |
| Operation          | 3=double-acting through rod                                    |
| Diameter (mm)      | 40                                                             |
| Stroke type        | standard                                                       |
| Stroke (mm)        | 50                                                             |
| Rod seals material | -                                                              |
| Materials          | A = rolled stainless steel AISI 303 rod tube profile aluminium |
| Construction       | A = standard                                                   |