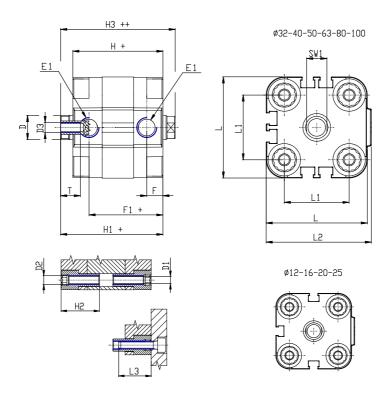

## **DIMENSIONS**

| Face 1    |          |
|-----------|----------|
| Ø D (mm)  | 12       |
| Ø D1 (mm) | 5.5      |
| D2        | M6       |
| D3        | M6       |
| Ø D4 (mm) | 5        |
| D5        | M5       |
| Ø D8 (mm) | 6        |
| D9 (mm)   | 6        |
| D10 (mm)  | 17       |
| E1        | G1\8     |
| F (mm)    | 8.0      |
| F1 (mm)   | 37.5     |
| H (mm)    | 45.5     |
| H1 (mm)   | 52.0     |
| H2 (mm)   | 21.5     |
| K1        | M10x1,25 |
| L (mm)    | 60       |
| L1 (mm)   | 42       |
| L2 (mm)   | 62.5     |
| L3 (mm)   | 20       |
| L4 (mm)   | 23.3     |
| T (mm)    | 12       |
| T1 (mm)   | 22       |

| T2 (mm)  | 4  |
|----------|----|
| SW1 (mm) | 10 |