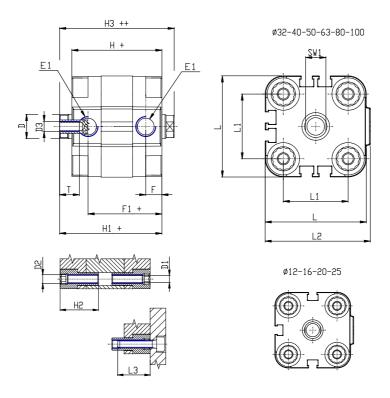

## DIMENSIONS

| GD (mm)   | 16       |
|-----------|----------|
| Ø D (mm)  |          |
| Ø D1 (mm) | 6.5      |
| D2        | M8       |
| D3        | M8       |
| Ø D4 (mm) | 6        |
| D5        | M6       |
| Ø D8 (mm) | 6        |
| D9 (mm)   | 10       |
| D10 (mm)  | 22       |
| E1        | G1\8     |
| F (mm)    | 8.0      |
| F1 (mm)   | 37.5     |
| H (mm)    | 45.5     |
| H1 (mm)   | 53.0     |
| H2 (mm)   | 22.5     |
| K1        | M12x1,25 |
| L (mm)    | 68       |
| L1 (mm)   | 50       |
| L2 (mm)   | 71.0     |
| L3 (mm)   | 20       |
| L4 (mm)   | 29.7     |
| T (mm)    | 12       |
| T1 (mm)   | 24       |

| T2 (mm)  | 4  |
|----------|----|
| SW1 (mm) | 13 |