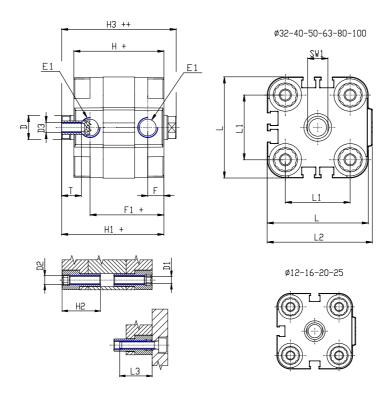

## **DIMENSIONS**

| Ø D (mm)  | 16       |
|-----------|----------|
| Ø D1 (mm) | 6.5      |
| D2        | M8       |
| D3        | M8       |
| Ø D4 (mm) | 6        |
| D5        | M6       |
| Ø D8 (mm) | 6        |
| D9 (mm)   | 10       |
| D10 (mm)  | 22       |
| E1        | G1\8     |
| F (mm)    | 8.0      |
| F1 (mm)   | 37.5     |
| H (mm)    | 45.5     |
| H1 (mm)   | 53.0     |
| H2 (mm)   | 22.5     |
| K1        | M12x1,25 |
| L (mm)    | 68       |
| L1 (mm)   | 50       |
| L2 (mm)   | 71.0     |
| L3 (mm)   | 20       |
| L4 (mm)   | 29.7     |
| T (mm)    | 12       |
| T1 (mm)   | 24       |

| T2 (mm)  | 4  |
|----------|----|
| SW1 (mm) | 13 |