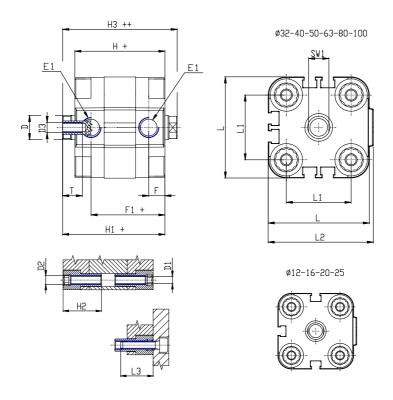

## **DIMENSIONS**

| Ø D (mm)  | 16       |
|-----------|----------|
| Ø D1 (mm) | 6.5      |
| D2        | M8       |
| D3        | M8       |
| Ø D4 (mm) | 6        |
| D5        | M6       |
| Ø D8 (mm) | 6        |
| D9 (mm)   | 10       |
| D10 (mm)  | 22       |
| E1        | G1\8     |
| F (mm)    | 8.0      |
| F1 (mm)   | 37.5     |
| H (mm)    | 45.5     |
| H1 (mm)   | 53.0     |
| H2 (mm)   | 22.5     |
| K1        | M12x1,25 |
| L (mm)    | 68       |
| L1 (mm)   | 50       |
| L2 (mm)   | 71.0     |
| L3 (mm)   | 20       |
| L4 (mm)   | 29.7     |
| T (mm)    | 12       |
| T1 (mm)   | 24       |

| T2 (mm)  | 4  |
|----------|----|
| SW1 (mm) | 13 |