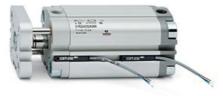

# **Compact cylinders - Series 31**

Product code: 31F3A050A020

### TECHNICAL DATA

| Series             | 31                                                             |
|--------------------|----------------------------------------------------------------|
| Version            | F=female rod thread                                            |
| Operation          | 3=double-acting through rod                                    |
| Diameter (mm)      | 50                                                             |
| Stroke type        | standard                                                       |
| Stroke (mm)        | 20                                                             |
| Rod seals material | -                                                              |
| Materials          | A = rolled stainless steel AISI 303 rod tube profile aluminium |
| Construction       | A = standard                                                   |