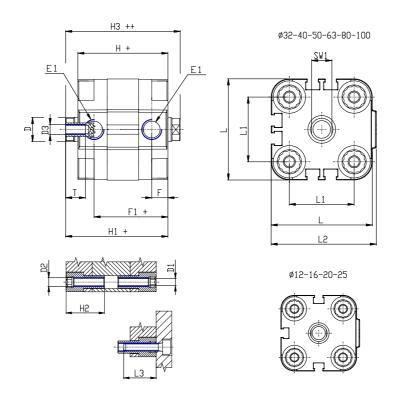

### DIMENSIONS

| Ø D (mm)  | 16       |
|-----------|----------|
| Ø D1 (mm) | 6.5      |
| D2        | M8       |
| D3        | M8       |
| Ø D4 (mm) | 6        |
| D5        | M6       |
| Ø D8 (mm) | 6        |
| D9 (mm)   | 10       |
| D10 (mm)  | 22       |
| E1        | G1\8     |
| F (mm)    | 8.0      |
| F1 (mm)   | 37.5     |
| H (mm)    | 45.5     |
| H1 (mm)   | 53.0     |
| H2 (mm)   | 22.5     |
| K1        | M12x1,25 |
| L (mm)    | 68       |
| L1 (mm)   | 50       |
| L2 (mm)   | 71.0     |
| L3 (mm)   | 20       |
| L4 (mm)   | 29.7     |
| T (mm)    | 12       |
| T1 (mm)   | 24       |

| T2 (mm)  | 4  |
|----------|----|
| SW1 (mm) | 13 |