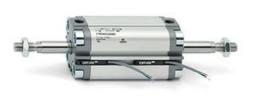

# **Compact cylinders - Series 31**

Product code: 31F3A050A020

### TECHNICAL DATA

| Series             | 31                                                             |
|--------------------|----------------------------------------------------------------|
| Version            | F=female rod thread                                            |
| Operation          | 3=double-acting through rod                                    |
| Diameter (mm)      | 50                                                             |
| Stroke type        | standard                                                       |
| Stroke (mm)        | 20                                                             |
| Rod seals material | -                                                              |
| Materials          | A = rolled stainless steel AISI 303 rod tube profile aluminium |
| Construction       | A = standard                                                   |