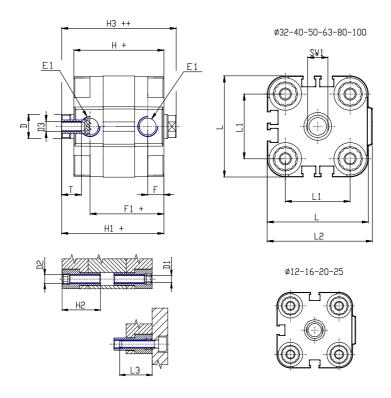

## DIMENSIONS

| Ø D (mm)  | 16       |
|-----------|----------|
| Ø D1 (mm) | 6.5      |
| D2        | M8       |
| D3        | M8       |
| Ø D4 (mm) | 6        |
| D5        | M6       |
| Ø D8 (mm) | 6        |
| D9 (mm)   | 10       |
| D10 (mm)  | 22       |
| E1        | G1\8     |
| F (mm)    | 8.0      |
| F1 (mm)   | 37.5     |
| H (mm)    | 45.5     |
| H1 (mm)   | 53.0     |
| H2 (mm)   | 22.5     |
| K1        | M12x1,25 |
| L (mm)    | 68       |
| L1 (mm)   | 50       |
| L2 (mm)   | 71.0     |
| L3 (mm)   | 20       |
| L4 (mm)   | 29.7     |
| T (mm)    | 12       |
| T1 (mm)   | 24       |

| T2 (mm)  | 4  |
|----------|----|
| SW1 (mm) | 13 |