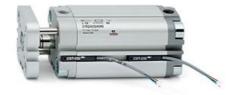

## **Compact cylinders - Series 31**

Product code: 31F3A050A035

Datasheet creation date: 07/03/2025 20:01

Check the most updated document online 3 click here

## **Compact cylinders - Series 31**

Product code: 31F3A050A035

## TECHNICAL DATA

| Series             | 31                                                             |
|--------------------|----------------------------------------------------------------|
| Version            | F=female rod thread                                            |
| Operation          | 3=double-acting through rod                                    |
| Diameter (mm)      | 50                                                             |
| Stroke type        | variable                                                       |
| Stroke (mm)        | 35                                                             |
| Rod seals material | -                                                              |
| Materials          | A = rolled stainless steel AISI 303 rod tube profile aluminium |
| Construction       | A = standard                                                   |