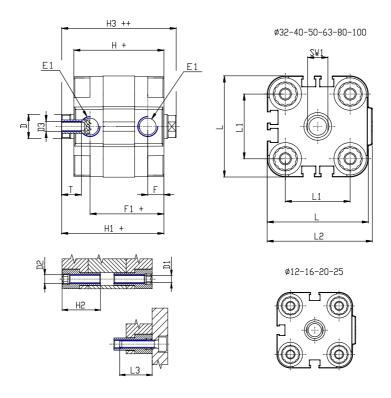

## DIMENSIONS

| Ø D (mm)  | 16       |
|-----------|----------|
| Ø D1 (mm) | 6.5      |
| D2        | M8       |
| D3        | M8       |
| Ø D4 (mm) | 6        |
| D5        | M6       |
| Ø D8 (mm) | 6        |
| D9 (mm)   | 10       |
| D10 (mm)  | 22       |
| E1        | G1\8     |
| F (mm)    | 8.0      |
| F1 (mm)   | 37.5     |
| H (mm)    | 45.5     |
| H1 (mm)   | 53.0     |
| H2 (mm)   | 22.5     |
| K1        | M12x1,25 |
| L (mm)    | 68       |
| L1 (mm)   | 50       |
| L2 (mm)   | 71.0     |
| L3 (mm)   | 20       |
| L4 (mm)   | 29.7     |
| T (mm)    | 12       |
| T1 (mm)   | 24       |
|           |          |

| T2 (mm)  | 4  |
|----------|----|
| SW1 (mm) | 13 |