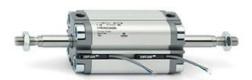

## **Compact cylinders - Series 31**

Product code: 31F3A050A035

Datasheet creation date: 07/03/2025 20:01

Check the most updated document online 3 click here

## **Compact cylinders - Series 31**

Product code: 31F3A050A035

## TECHNICAL DATA

| Series             | 31                                                             |
|--------------------|----------------------------------------------------------------|
| Version            | F=female rod thread                                            |
| Operation          | 3=double-acting through rod                                    |
| Diameter (mm)      | 50                                                             |
| Stroke type        | variable                                                       |
| Stroke (mm)        | 35                                                             |
| Rod seals material | -                                                              |
| Materials          | A = rolled stainless steel AISI 303 rod tube profile aluminium |
| Construction       | A = standard                                                   |