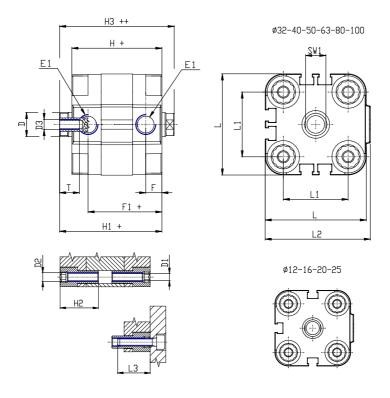

## **DIMENSIONS**

| Ø D (mm)  | 16       |
|-----------|----------|
| Ø D1 (mm) | 6.5      |
| D2        | M8       |
| D3        | M8       |
| Ø D4 (mm) | 6        |
| D5        | M6       |
| Ø D8 (mm) | 6        |
| D9 (mm)   | 10       |
| D10 (mm)  | 22       |
| E1        | G1\8     |
| F (mm)    | 8.0      |
| F1 (mm)   | 37.5     |
| H (mm)    | 45.5     |
| H1 (mm)   | 53.0     |
| H2 (mm)   | 22.5     |
| K1        | M12x1,25 |
| L (mm)    | 68       |
| L1 (mm)   | 50       |
| L2 (mm)   | 71.0     |
| L3 (mm)   | 20       |
| L4 (mm)   | 29.7     |
| T (mm)    | 12       |
| T1 (mm)   | 24       |

| T2 (mm)  | 4  |
|----------|----|
| SW1 (mm) | 13 |