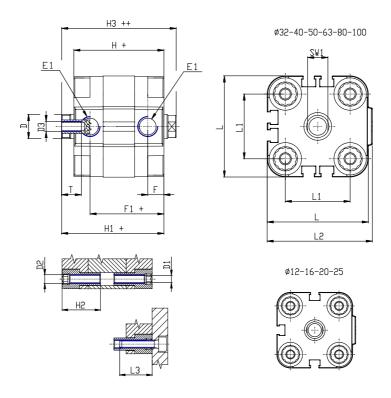

## DIMENSIONS

| Ø D (mm)       16         Ø D1 (mm)       6.5         D2       M8         D3       M8         Ø D4 (mm)       6         D5       M6         Ø D8 (mm)       6         D9 (mm)       10         D10 (mm)       22         E1       G1\8         F (mm)       8.0         F1 (mm)       37.5         H (mm)       45.5         H1 (mm)       53.0         H2 (mm)       22.5         K1       M12x1,25         L (mm)       68         L1 (mm)       50 |           |          |
|-------------------------------------------------------------------------------------------------------------------------------------------------------------------------------------------------------------------------------------------------------------------------------------------------------------------------------------------------------------------------------------------------------------------------------------------------------|-----------|----------|
| D2       M8         D3       M8         Ø D4 (mm)       6         D5       M6         Ø D8 (mm)       6         D9 (mm)       10         D10 (mm)       22         E1       G1\8         F (mm)       8.0         F1 (mm)       37.5         H (mm)       45.5         H1 (mm)       53.0         H2 (mm)       22.5         K1       M12x1,25         L (mm)       68                                                                                | Ø D (mm)  | 16       |
| D3                                                                                                                                                                                                                                                                                                                                                                                                                                                    | Ø D1 (mm) | 6.5      |
| Ø D4 (mm) 6 D5 M6 Ø D8 (mm) 6 D9 (mm) 10 D10 (mm) 22 E1 G1\8 F (mm) 8.0 F1 (mm) 37.5 H (mm) 45.5 H1 (mm) 53.0 H2 (mm) 22.5 K1 M12x1,25 L (mm) 68                                                                                                                                                                                                                                                                                                      | D2        | M8       |
| D5                                                                                                                                                                                                                                                                                                                                                                                                                                                    | D3        | M8       |
| Ø D8 (mm) 6 D9 (mm) 10 D10 (mm) 22 E1 G1\8 F (mm) 8.0 F1 (mm) 37.5 H (mm) 45.5 H1 (mm) 53.0 H2 (mm) 22.5 K1 M12x1,25 L (mm) 68                                                                                                                                                                                                                                                                                                                        | Ø D4 (mm) | 6        |
| D9 (mm) 10 D10 (mm) 22 E1 G1\8 F (mm) 8.0 F1 (mm) 37.5 H (mm) 45.5 H1 (mm) 53.0 H2 (mm) 22.5 K1 M12x1,25 L (mm) 68                                                                                                                                                                                                                                                                                                                                    | D5        | M6       |
| D10 (mm) 22 E1 G1\8 F (mm) 8.0 F1 (mm) 37.5 H (mm) 45.5 H1 (mm) 53.0 H2 (mm) 22.5 K1 M12x1,25 L (mm) 68                                                                                                                                                                                                                                                                                                                                               | Ø D8 (mm) | 6        |
| E1 G1\8 F (mm) 8.0 F1 (mm) 37.5 H (mm) 45.5 H1 (mm) 53.0 H2 (mm) 22.5 K1 M12x1,25 L (mm) 68                                                                                                                                                                                                                                                                                                                                                           | D9 (mm)   | 10       |
| F (mm)       8.0         F1 (mm)       37.5         H (mm)       45.5         H1 (mm)       53.0         H2 (mm)       22.5         K1       M12x1,25         L (mm)       68                                                                                                                                                                                                                                                                         | D10 (mm)  | 22       |
| F1 (mm) 37.5 H (mm) 45.5 H1 (mm) 53.0 H2 (mm) 22.5 K1 M12x1,25 L (mm) 68                                                                                                                                                                                                                                                                                                                                                                              | E1        | G1\8     |
| H (mm) 45.5<br>H1 (mm) 53.0<br>H2 (mm) 22.5<br>K1 M12x1,25<br>L (mm) 68                                                                                                                                                                                                                                                                                                                                                                               | F (mm)    | 8.0      |
| H1 (mm) 53.0<br>H2 (mm) 22.5<br>K1 M12x1,25<br>L (mm) 68                                                                                                                                                                                                                                                                                                                                                                                              | F1 (mm)   | 37.5     |
| H2 (mm) 22.5<br>K1 M12x1,25<br>L (mm) 68                                                                                                                                                                                                                                                                                                                                                                                                              | H (mm)    | 45.5     |
| K1     M12x1,25       L (mm)     68                                                                                                                                                                                                                                                                                                                                                                                                                   | H1 (mm)   | 53.0     |
| L (mm) 68                                                                                                                                                                                                                                                                                                                                                                                                                                             | H2 (mm)   | 22.5     |
| ,                                                                                                                                                                                                                                                                                                                                                                                                                                                     | K1        | M12x1,25 |
| <b>L1 (mm)</b> 50                                                                                                                                                                                                                                                                                                                                                                                                                                     | L (mm)    | 68       |
|                                                                                                                                                                                                                                                                                                                                                                                                                                                       | L1 (mm)   | 50       |
| <b>L2 (mm)</b> 71.0                                                                                                                                                                                                                                                                                                                                                                                                                                   | L2 (mm)   | 71.0     |
| L3 (mm) 20                                                                                                                                                                                                                                                                                                                                                                                                                                            | L3 (mm)   | 20       |
| <b>L4 (mm)</b> 29.7                                                                                                                                                                                                                                                                                                                                                                                                                                   | L4 (mm)   | 29.7     |
| T (mm) 12                                                                                                                                                                                                                                                                                                                                                                                                                                             | T (mm)    | 12       |
| T1 (mm) 24                                                                                                                                                                                                                                                                                                                                                                                                                                            | T1 (mm)   | 24       |

| T2 (mm)  | 4  |
|----------|----|
| SW1 (mm) | 13 |