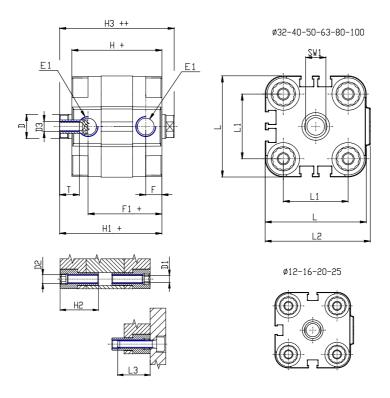

## **DIMENSIONS**

| Ø D (mm)  | 16       |
|-----------|----------|
| Ø D1 (mm) | 6.5      |
| D2        | M8       |
| D3        | M8       |
| Ø D4 (mm) | 6        |
| D5        | M6       |
| Ø D8 (mm) | 6        |
| D9 (mm)   | 10       |
| D10 (mm)  | 22       |
| E1        | G1\8     |
| F (mm)    | 8.0      |
| F1 (mm)   | 37.5     |
| H (mm)    | 45.5     |
| H1 (mm)   | 53.0     |
| H2 (mm)   | 22.5     |
| K1        | M12x1,25 |
| L (mm)    | 68       |
| L1 (mm)   | 50       |
| L2 (mm)   | 71.0     |
| L3 (mm)   | 20       |
| L4 (mm)   | 29.7     |
| T (mm)    | 12       |
| T1 (mm)   | 24       |
|           |          |

| T2 (mm)  | 4  |
|----------|----|
| SW1 (mm) | 13 |