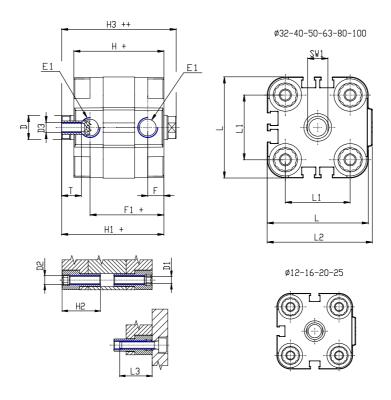

## DIMENSIONS

| GD (mm)   | 16       |
|-----------|----------|
| Ø D (mm)  |          |
| Ø D1 (mm) | 6.5      |
| D2        | M8       |
| D3        | M8       |
| Ø D4 (mm) | 6        |
| D5        | M6       |
| Ø D8 (mm) | 6        |
| D9 (mm)   | 10       |
| D10 (mm)  | 22       |
| E1        | G1\8     |
| F (mm)    | 8.0      |
| F1 (mm)   | 37.5     |
| H (mm)    | 45.5     |
| H1 (mm)   | 53.0     |
| H2 (mm)   | 22.5     |
| K1        | M12x1,25 |
| L (mm)    | 68       |
| L1 (mm)   | 50       |
| L2 (mm)   | 71.0     |
| L3 (mm)   | 20       |
| L4 (mm)   | 29.7     |
| T (mm)    | 12       |
| T1 (mm)   | 24       |

| T2 (mm)  | 4  |
|----------|----|
| SW1 (mm) | 13 |