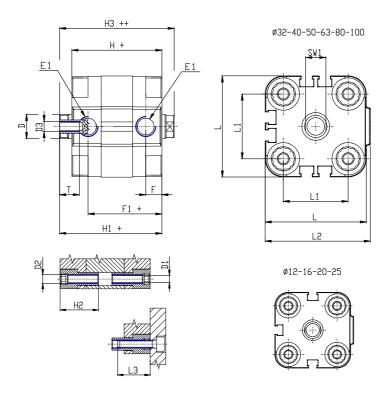

## **DIMENSIONS**

| Ø D (mm)  | 16       |
|-----------|----------|
| Ø D1 (mm) | 6.5      |
| D2        | M8       |
| D3        | M8       |
| Ø D4 (mm) | 6        |
| D5        | M6       |
| Ø D8 (mm) | 6        |
| D9 (mm)   | 10       |
| D10 (mm)  | 22       |
| E1        | G1\8     |
| F (mm)    | 8.0      |
| F1 (mm)   | 37.5     |
| H (mm)    | 45.5     |
| H1 (mm)   | 53.0     |
| H2 (mm)   | 22.5     |
| K1        | M12x1,25 |
| L (mm)    | 68       |
| L1 (mm)   | 50       |
| L2 (mm)   | 71.0     |
| L3 (mm)   | 20       |
| L4 (mm)   | 29.7     |
| T (mm)    | 12       |
| T1 (mm)   | 24       |

| T2 (mm)  | 4  |
|----------|----|
| SW1 (mm) | 13 |