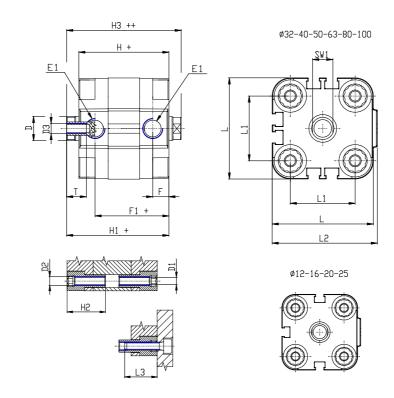

### DIMENSIONS

| [         |          |
|-----------|----------|
| Ø D (mm)  | 16       |
| Ø D1 (mm) | 6.5      |
| D2        | M8       |
| D3        | M8       |
| Ø D4 (mm) | 6        |
| D5        | M6       |
| Ø D8 (mm) | 6        |
| D9 (mm)   | 10       |
| D10 (mm)  | 22       |
| E1        | G1\8     |
| F (mm)    | 8.0      |
| F1 (mm)   | 37.5     |
| H (mm)    | 45.5     |
| H1 (mm)   | 53.0     |
| H2 (mm)   | 22.5     |
| K1        | M12x1,25 |
| L (mm)    | 68       |
| L1 (mm)   | 50       |
| L2 (mm)   | 71.0     |
| L3 (mm)   | 20       |
| L4 (mm)   | 29.7     |
| T (mm)    | 12       |
| T1 (mm)   | 24       |
|           |          |

| T2 (mm)  | 4  |
|----------|----|
| SW1 (mm) | 13 |