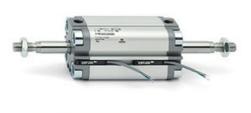

# **Compact cylinders - Series 31**

Product code: 31F3A050A120

### TECHNICAL DATA

| Series             | 31                                                             |
|--------------------|----------------------------------------------------------------|
| Version            | F=female rod thread                                            |
| Operation          | 3=double-acting through rod                                    |
| Diameter (mm)      | 50                                                             |
| Stroke type        | standard                                                       |
| Stroke (mm)        | 120                                                            |
| Rod seals material | -                                                              |
| Materials          | A = rolled stainless steel AISI 303 rod tube profile aluminium |
| Construction       | A = standard                                                   |