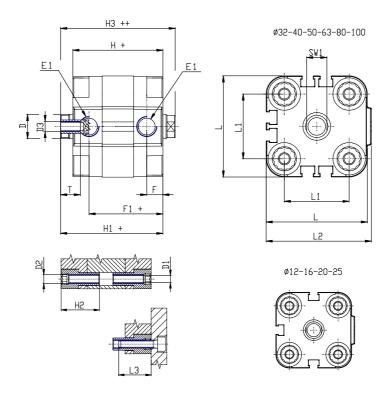

## DIMENSIONS

| Ø D (mm)  | 16       |
|-----------|----------|
| Ø D1 (mm) | 6.5      |
| D2        | M8       |
| D3        | M8       |
| Ø D4 (mm) | 6        |
| D5        | M6       |
| Ø D8 (mm) | 6        |
| D9 (mm)   | 10       |
| D10 (mm)  | 22       |
| E1        | G1\8     |
| F (mm)    | 8.0      |
| F1 (mm)   | 37.5     |
| H (mm)    | 45.5     |
| H1 (mm)   | 53.0     |
| H2 (mm)   | 22.5     |
| K1        | M12x1,25 |
| L (mm)    | 68       |
| L1 (mm)   | 50       |
| L2 (mm)   | 71.0     |
| L3 (mm)   | 20       |
| L4 (mm)   | 29.7     |
| T (mm)    | 12       |
| T1 (mm)   | 24       |

| T2 (mm)  | 4  |
|----------|----|
| SW1 (mm) | 13 |