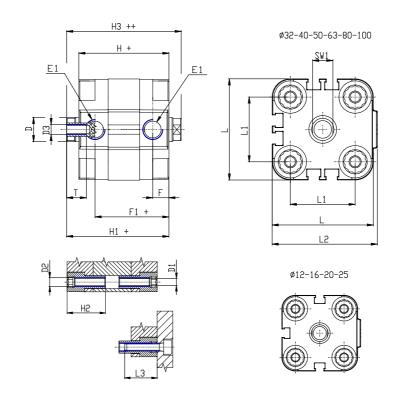

### DIMENSIONS

| [         |          |
|-----------|----------|
| Ø D (mm)  | 16       |
| Ø D1 (mm) | 6.5      |
| D2        | M8       |
| D3        | M8       |
| Ø D4 (mm) | 6        |
| D5        | M6       |
| Ø D8 (mm) | 6        |
| D9 (mm)   | 10       |
| D10 (mm)  | 22       |
| E1        | G1\8     |
| F (mm)    | 8.0      |
| F1 (mm)   | 37.5     |
| H (mm)    | 45.5     |
| H1 (mm)   | 53.0     |
| H2 (mm)   | 22.5     |
| К1        | M12x1,25 |
| L (mm)    | 68       |
| L1 (mm)   | 50       |
| L2 (mm)   | 71.0     |
| L3 (mm)   | 20       |
| L4 (mm)   | 29.7     |
| T (mm)    | 12       |
| T1 (mm)   | 24       |

| T2 (mm)  | 4  |
|----------|----|
| SW1 (mm) | 13 |