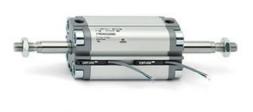

# **Compact cylinders - Series 31**

Product code: 31F3A050A300

## TECHNICAL DATA

| Series             | 31                                                             |
|--------------------|----------------------------------------------------------------|
| Version            | F=female rod thread                                            |
| Operation          | 3=double-acting through rod                                    |
| Diameter (mm)      | 50                                                             |
| Stroke type        | standard                                                       |
| Stroke (mm)        | 300                                                            |
| Rod seals material | -                                                              |
| Materials          | A = rolled stainless steel AISI 303 rod tube profile aluminium |
| Construction       | A = standard                                                   |