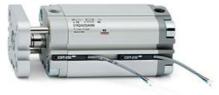

# **Compact cylinders - Series 31**

Product code: 31F3A050A300

## TECHNICAL DATA

| Series             | 31                                                             |
|--------------------|----------------------------------------------------------------|
| Version            | F=female rod thread                                            |
| Operation          | 3=double-acting through rod                                    |
| Diameter (mm)      | 50                                                             |
| Stroke type        | standard                                                       |
| Stroke (mm)        | 300                                                            |
| Rod seals material | -                                                              |
| Materials          | A = rolled stainless steel AISI 303 rod tube profile aluminium |
| Construction       | A = standard                                                   |