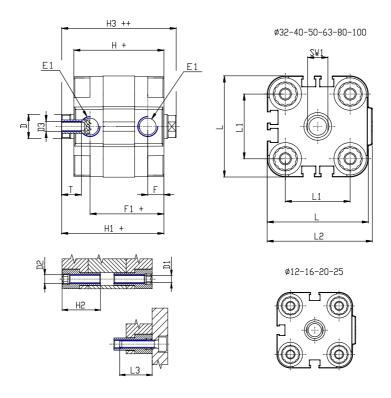

## DIMENSIONS

| Ø D (mm)  | 16       |
|-----------|----------|
| Ø D1 (mm) | 8.5      |
| D2        | M10      |
| D3        | M8       |
| Ø D4 (mm) | 6        |
| D5        | M6       |
| Ø D8 (mm) | 8        |
| D9 (mm)   | 10       |
| D10 (mm)  | 22       |
| E1        | G1\8     |
| F (mm)    | 8.0      |
| F1 (mm)   | 42.0     |
| H (mm)    | 50.0     |
| H1 (mm)   | 57.5     |
| H2 (mm)   | 24.5     |
| K1        | M12x1,25 |
| L (mm)    | 87       |
| L1 (mm)   | 62       |
| L2 (mm)   | 91.0     |
| L3 (mm)   | 25       |
| L4 (mm)   | 35.4     |
| T (mm)    | 12       |
| T1 (mm)   | 24       |

| T2 (mm)  | 4  |
|----------|----|
| SW1 (mm) | 13 |