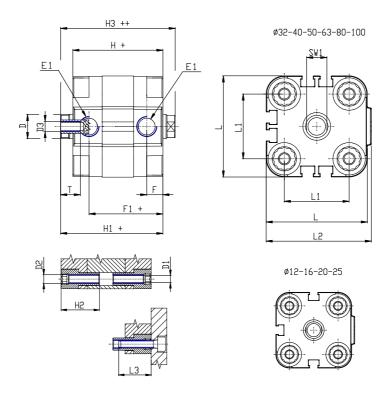

## DIMENSIONS

| Ø D (mm)  | 16       |
|-----------|----------|
|           |          |
| Ø D1 (mm) | 8.5      |
| D2        | M10      |
| D3        | M8       |
| Ø D4 (mm) | 6        |
| D5        | M6       |
| Ø D8 (mm) | 8        |
| D9 (mm)   | 10       |
| D10 (mm)  | 22       |
| E1        | G1\8     |
| F (mm)    | 8.0      |
| F1 (mm)   | 42.0     |
| H (mm)    | 50.0     |
| H1 (mm)   | 57.5     |
| H2 (mm)   | 24.5     |
| K1        | M12x1,25 |
| L (mm)    | 87       |
| L1 (mm)   | 62       |
| L2 (mm)   | 91.0     |
| L3 (mm)   | 25       |
| L4 (mm)   | 35.4     |
| T (mm)    | 12       |
| T1 (mm)   | 24       |

| T2 (mm)  | 4  |
|----------|----|
| SW1 (mm) | 13 |