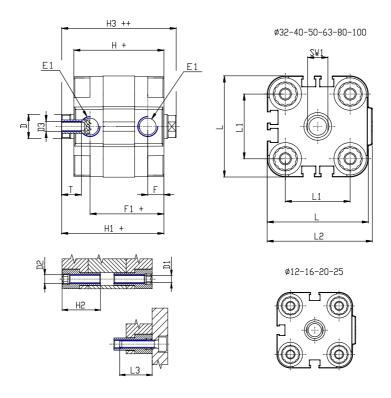

## DIMENSIONS

| Ø D (mm)  | 16       |
|-----------|----------|
| Ø D1 (mm) | 8.5      |
| D2        | M10      |
| D3        | M8       |
| Ø D4 (mm) | 6        |
| D5        | M6       |
| Ø D8 (mm) | 8        |
| D9 (mm)   | 10       |
| D10 (mm)  | 22       |
| E1        | G1\8     |
| F (mm)    | 8.0      |
| F1 (mm)   | 42.0     |
| H (mm)    | 50.0     |
| H1 (mm)   | 57.5     |
| H2 (mm)   | 24.5     |
| K1        | M12x1,25 |
| L (mm)    | 87       |
| L1 (mm)   | 62       |
| L2 (mm)   | 91.0     |
| L3 (mm)   | 25       |
| L4 (mm)   | 35.4     |
| T (mm)    | 12       |
| T1 (mm)   | 24       |
|           |          |

| T2 (mm)  | 4  |
|----------|----|
| SW1 (mm) | 13 |