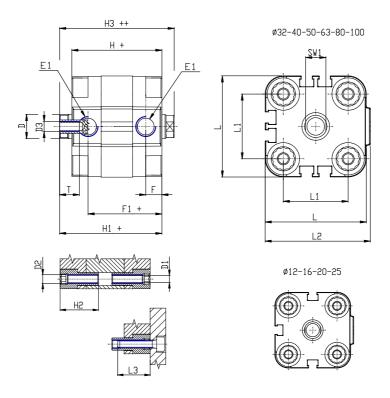

## **DIMENSIONS**

| Ø D (mm)  | 16       |
|-----------|----------|
| Ø D1 (mm) | 8.5      |
| D2        | M10      |
| D3        | M8       |
| Ø D4 (mm) | 6        |
| D5        | M6       |
| Ø D8 (mm) | 8        |
| D9 (mm)   | 10       |
| D10 (mm)  | 22       |
| E1        | G1\8     |
| F (mm)    | 8.0      |
| F1 (mm)   | 42.0     |
| H (mm)    | 50.0     |
| H1 (mm)   | 57.5     |
| H2 (mm)   | 24.5     |
| K1        | M12x1,25 |
| L (mm)    | 87       |
| L1 (mm)   | 62       |
| L2 (mm)   | 91.0     |
| L3 (mm)   | 25       |
| L4 (mm)   | 35.4     |
| T (mm)    | 12       |
| T1 (mm)   | 24       |

| T2 (mm)  | 4  |
|----------|----|
| SW1 (mm) | 13 |