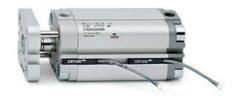

## **Compact cylinders - Series 31**

Product code: 31F3A063A065

Datasheet creation date: 07/03/2025 20:04

Check the most updated document online 3 click here

## **Compact cylinders - Series 31**

Product code: 31F3A063A065