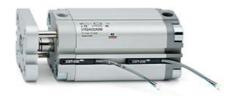

## **Compact cylinders - Series 31**

Product code: 31F3A063A075

Datasheet creation date: 07/03/2025 20:04

Check the most updated document online 3 click here

## **Compact cylinders - Series 31**

Product code: 31F3A063A075