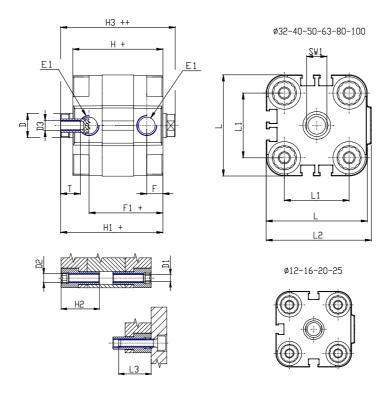

## **DIMENSIONS**

| Ø D (mm)  | 16       |
|-----------|----------|
| Ø D1 (mm) | 8.5      |
| D2        | M10      |
| D3        | M8       |
| Ø D4 (mm) | 6        |
| D5        | M6       |
| Ø D8 (mm) | 8        |
| D9 (mm)   | 10       |
| D10 (mm)  | 22       |
| E1        | G1\8     |
| F (mm)    | 8.0      |
| F1 (mm)   | 42.0     |
| H (mm)    | 50.0     |
| H1 (mm)   | 57.5     |
| H2 (mm)   | 24.5     |
| K1        | M12x1,25 |
| L (mm)    | 87       |
| L1 (mm)   | 62       |
| L2 (mm)   | 91.0     |
| L3 (mm)   | 25       |
| L4 (mm)   | 35.4     |
| T (mm)    | 12       |
| T1 (mm)   | 24       |

| T2 (mm)  | 4  |
|----------|----|
| SW1 (mm) | 13 |