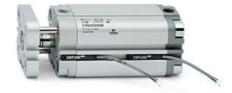

## **Compact cylinders - Series 31**

Product code: 31F3A063A130

Datasheet creation date: 07/03/2025 20:04

Check the most updated document online 3 click here

## **Compact cylinders - Series 31**

Product code: 31F3A063A130

## TECHNICAL DATA

| Series             | 31                                                             |
|--------------------|----------------------------------------------------------------|
| Version            | F=female rod thread                                            |
| Operation          | 3=double-acting through rod                                    |
| Diameter (mm)      | 63                                                             |
| Stroke type        | variable                                                       |
| Stroke (mm)        | 130                                                            |
| Rod seals material | -                                                              |
| Materials          | A = rolled stainless steel AISI 303 rod tube profile aluminium |
| Construction       | A = standard                                                   |