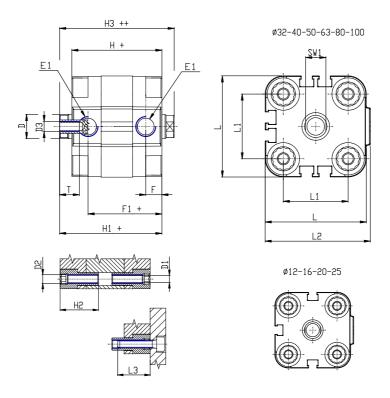

## DIMENSIONS

| Ø D (mm)  | 16       |
|-----------|----------|
| Ø D1 (mm) | 8.5      |
| D2        | M10      |
| D3        | M8       |
| Ø D4 (mm) | 6        |
| D5        | M6       |
| Ø D8 (mm) | 8        |
| D9 (mm)   | 10       |
| D10 (mm)  | 22       |
| E1        | G1\8     |
| F (mm)    | 8.0      |
| F1 (mm)   | 42.0     |
| H (mm)    | 50.0     |
| H1 (mm)   | 57.5     |
| H2 (mm)   | 24.5     |
| K1        | M12x1,25 |
| L (mm)    | 87       |
| L1 (mm)   | 62       |
| L2 (mm)   | 91.0     |
| L3 (mm)   | 25       |
| L4 (mm)   | 35.4     |
| T (mm)    | 12       |
| T1 (mm)   | 24       |

| T2 (mm)  | 4  |
|----------|----|
| SW1 (mm) | 13 |