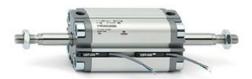

## **Compact cylinders - Series 31**

Product code: 31F3A063A130

Datasheet creation date: 07/03/2025 20:04

Check the most updated document online 3 click here

## **Compact cylinders - Series 31**

Product code: 31F3A063A130

## TECHNICAL DATA

| Series             | 31                                                             |
|--------------------|----------------------------------------------------------------|
| Version            | F=female rod thread                                            |
| Operation          | 3=double-acting through rod                                    |
| Diameter (mm)      | 63                                                             |
| Stroke type        | variable                                                       |
| Stroke (mm)        | 130                                                            |
| Rod seals material | -                                                              |
| Materials          | A = rolled stainless steel AISI 303 rod tube profile aluminium |
| Construction       | A = standard                                                   |