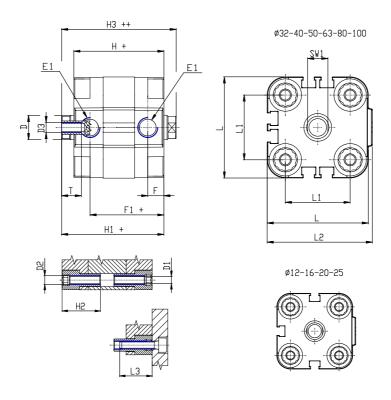

## **DIMENSIONS**

| Ø D (mm)  | 20      |
|-----------|---------|
| Ø D1 (mm) | 8.5     |
| D2        | M10     |
| D3        | M10     |
| Ø D4 (mm) | 8       |
| D5        | M8      |
| Ø D8 (mm) | 8       |
| D9 (mm)   | 12      |
| D10 (mm)  | 28      |
| E1        | G1\8    |
| F (mm)    | 8.5     |
| F1 (mm)   | 47.5    |
| H (mm)    | 56.0    |
| H1 (mm)   | 64.0    |
| H2 (mm)   | 24.5    |
| K1        | M16x1,5 |
| L (mm)    | 107     |
| L1 (mm)   | 82      |
| L2 (mm)   | 111.0   |
| L3 (mm)   | 25      |
| L4 (mm)   | 46.0    |
| T (mm)    | 16      |
| T1 (mm)   | 32      |
|           |         |

| T2 (mm)  | 4  |
|----------|----|
| SW1 (mm) | 17 |